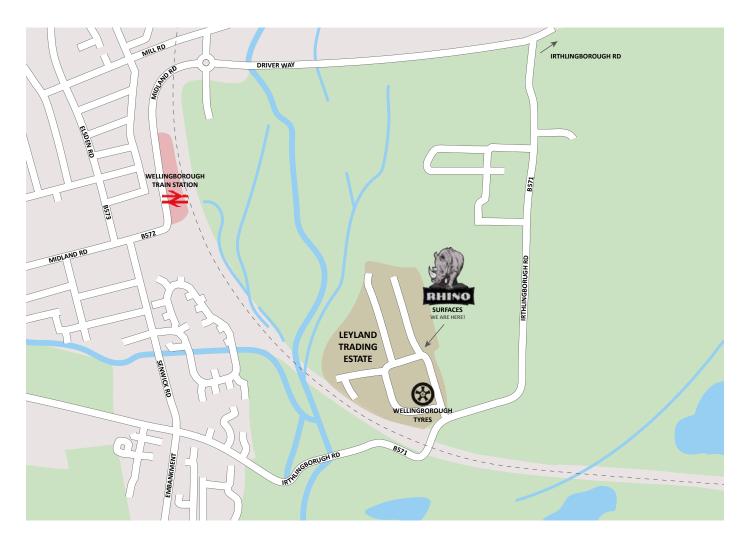

## **HOW TO FIND US**

Our full postal address is: **UNIT 141, LEYLAND TRADING ESTATE, WELLINGBOROUGH, NORTHANTS. NN8 1RT. NOT ALL SAT NAVS WILL TAKE YOU TO THE RIGHT PLACE. SO PLEASE FOLLOW THE MAP BELOW AS YOU APPROACH WELLINGBOROUGH** 

**From the West** - Exit M1, J15 and take exit for A45 (Signposted: Northampton/Wellingborough.) Take exit 14, take the 2nd exit on both roundabouts, continue straight along the embankment, until you come to a small roundabout, then turn right onto Irthlingborough Road (B571). Continue over the railway bridge and Leyland Trading Estate will be immediately on your left.

**From the East** – Take exit 11 from A14. At junction 11, take the A510 exit to Wellingborough. Turn left onto Sidegate Lane. At the T junction turn right onto Irthlingborough Road, continue along this road (B571) until you come to some traffic lights, turn left and continue until you reach Leyland Trading Estate.

(Please check google maps on the day of training for up to date traffic news)

As you enter the estate and pass through the barriers, you will our premises directly in front of you.